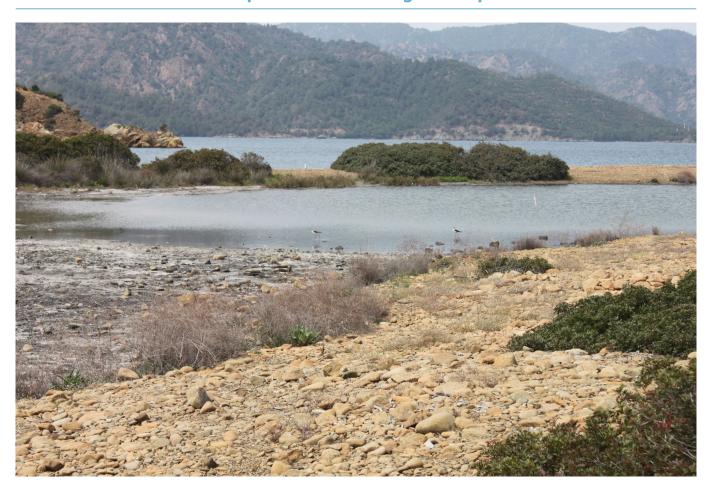

cent | 5 - 25       |

## **Species**

#### **Flora**

| Species             | Dominance | Reference |
|---------------------|-----------|-----------|
| Cakile maritima     |           |           |
| Cistus salvifolius  |           |           |
| Erica manipuliflora |           |           |
| Phragmites communis |           |           |
| Pinus brutia        |           |           |

#### **Fauna**

| Birds               | Population | Nesting status   | References |
|---------------------|------------|------------------|------------|
| Accipiter nisus     | 1-10       | Possible nesting |            |
| Charadrius dubius   | 1-10       | Unknown          |            |
| Carduelis cannabina | 10-100     |                  |            |

### References

# Representative Image & Map