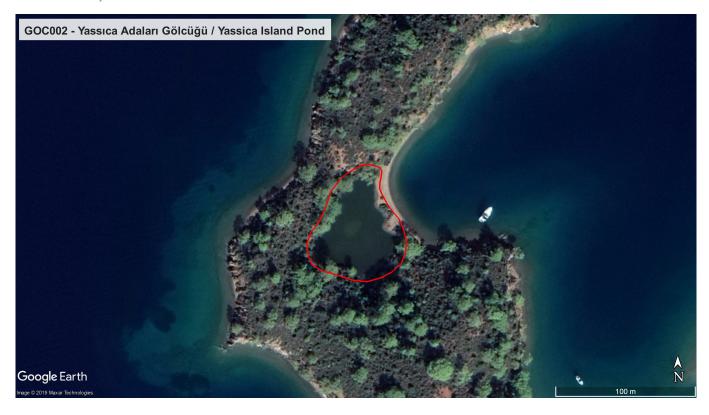

nt | 5 - 25       |

## **Species**

#### **Flora**

| Species             | Dominance | Reference |
|---------------------|-----------|-----------|
| Cakile maritima     |           |           |
| Cistus salvifolius  |           |           |
| Erica manipuliflora |           |           |
| Phragmites communis |           |           |
| Pinus brutia        |           |           |

#### **Fauna**

| Birds               | Population | Nesting status   | References |
|---------------------|------------|------------------|------------|
| Accipiter nisus     | 1-10       | Possible nesting |            |
| Charadrius dubius   | 1-10       | Unknown          |            |
| Carduelis cannabina | 10-100     |                  |            |

### References

# Representative Image & Map