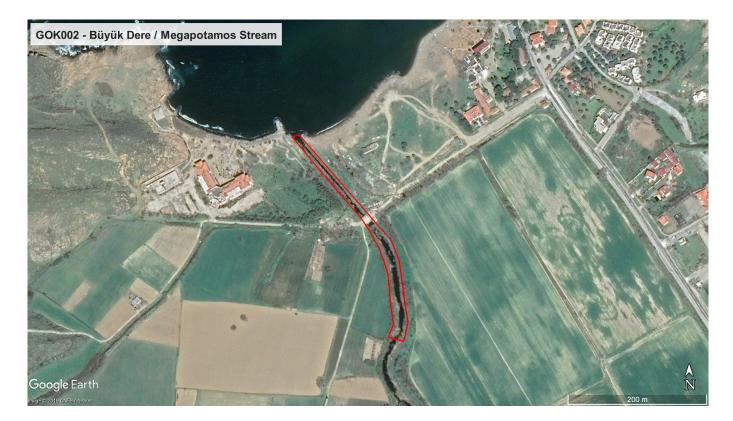

Present     |           |
| Salsola kali         | Present     |           |
| Spergularia marina   | Present     |           |
| Typha sp.            | Present     |           |
| Xanthium strumarium  | Present     |           |

#### Fauna

| Birds               | Population | Nesting status      | References |
|---------------------|------------|---------------------|------------|
| Tadorna ferruginea  |            | Not nesting         |            |
| Streptopelia turtur |            | Possible nesting    |            |
| Fulica atra         |            |                     |            |
|                     |            |                     |            |
| Amphibians          |            | Presence in wetland | References |

## References

## **Representative Image & Map**