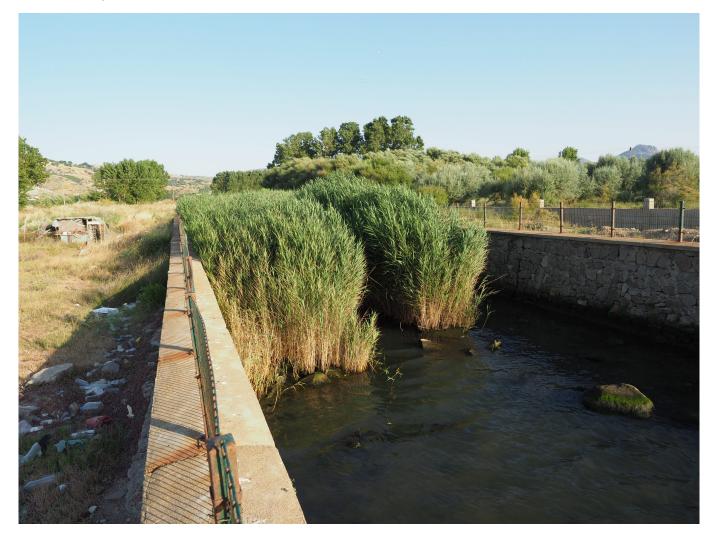

| Present     |           |
| Salsola kali         | Present     |           |
| Spergularia marina   | Present     |           |
| Typha sp.            | Present     |           |
| Xanthium strumarium  | Present     |           |

#### Fauna

| Birds               | Population | Nesting status      | References |
|---------------------|------------|---------------------|------------|
| Tadorna ferruginea  |            | Not nesting         |            |
| Streptopelia turtur |            | Possible nesting    |            |
| Fulica atra         |            |                     |            |
|                     |            |                     |            |
| Amphibians          |            | Presence in wetland | References |

## References

## **Representative Image & Map**