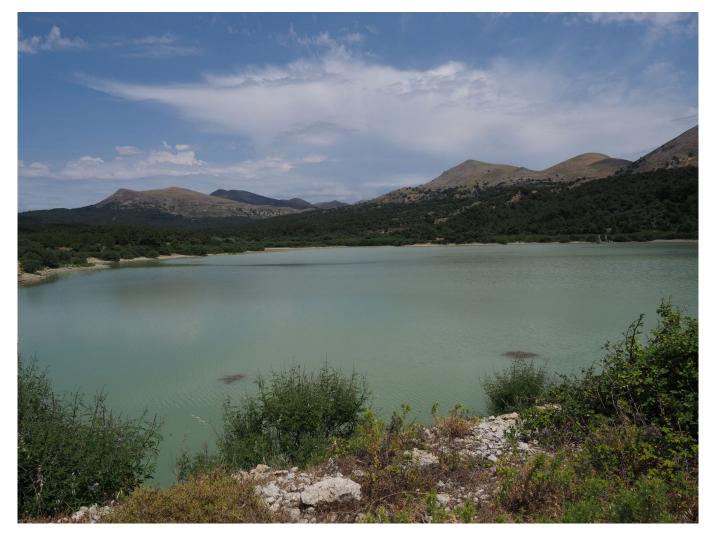

gion tinctoriae) | 5 - 25       |
| Vegetation types                                                                              |              |
| vegetation types                                                                              |              |
| Vegetation type                                                                               | Coverage (%) |
| Shrubby / Arborescent                                                                         | 5 - 25       |

## **Species**

| Flora              |             |           |
|--------------------|-------------|-----------|
| Species            | Dominance   | Reference |
| Vitex agnus-castus |             |           |
| Vitex agnus-castus | Co-dominant |           |

### References

## **Representative Image & Map**