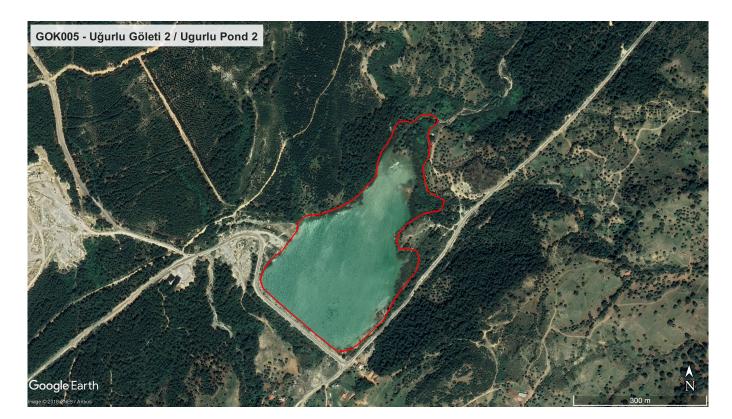

on tinctoriae) | 5 - 25       |
| Vegetation types                                                                              |              |
| vegetation types                                                                              |              |
| Vegetation type                                                                               | Coverage (%) |
| Shrubby / Arborescent                                                                         | 5 - 25       |

## **Species**

| Flora              |             |           |
|--------------------|-------------|-----------|
| Species            | Dominance   | Reference |
| Vitex agnus-castus |             |           |
| Vitex agnus-castus | Co-dominant |           |

### References

## **Representative Image & Map**