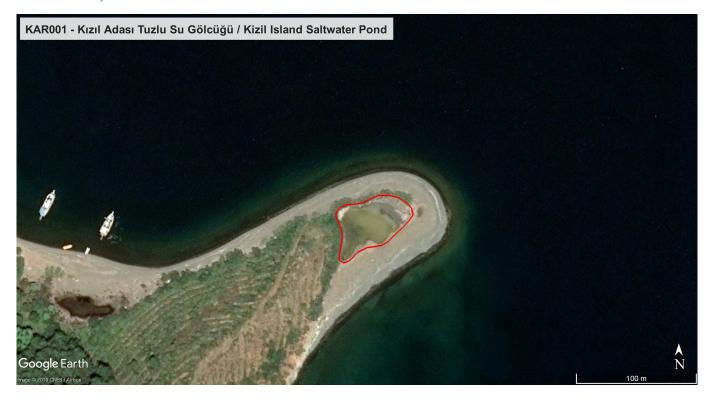

t   |           |  |
| Pistacia Ientiscus   | Present   |           |  |
| Salsola kali         | Present   |           |  |

#### **Fauna**

| Birds | Population | Nesting status | References |  |
|-------|------------|----------------|------------|--|

| Charadrius dubius | 1-10   | Possible nesting |
|-------------------|--------|------------------|
| Larus michahellis | 10-100 | Possible nesting |
| Turdus merula     | 1-10   | Possible nesting |

| Invertebrates                     | Presence in wetland | References |
|-----------------------------------|---------------------|------------|
| Colias alfacariensis Ribbe, 1905  | Present             |            |
| Lestes barbarus (Fabricius, 1798) | Present             |            |

## References

# **Representative Image & Map**