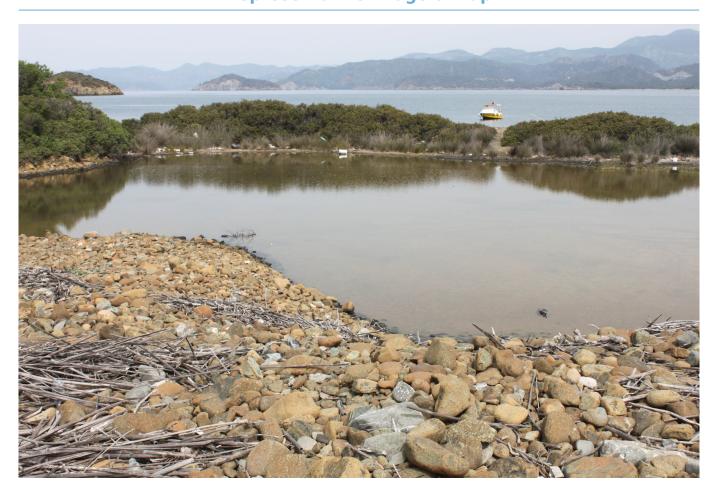

ent   |           |  |
| Pistacia Ientiscus   | Present   |           |  |
| Salsola kali         | Present   |           |  |

#### **Fauna**

| Birds | Population | Nesting status | References |  |
|-------|------------|----------------|------------|--|

| Charadrius dubius | 1-10   | Possible nesting |
|-------------------|--------|------------------|
| Larus michahellis | 10-100 | Possible nesting |
| Turdus merula     | 1-10   | Possible nesting |

| Invertebrates                     | Presence in wetland | References |
|-----------------------------------|---------------------|------------|
| Colias alfacariensis Ribbe, 1905  | Present             |            |
| Lestes barbarus (Fabricius, 1798) | Present             |            |

## References

# **Representative Image & Map**