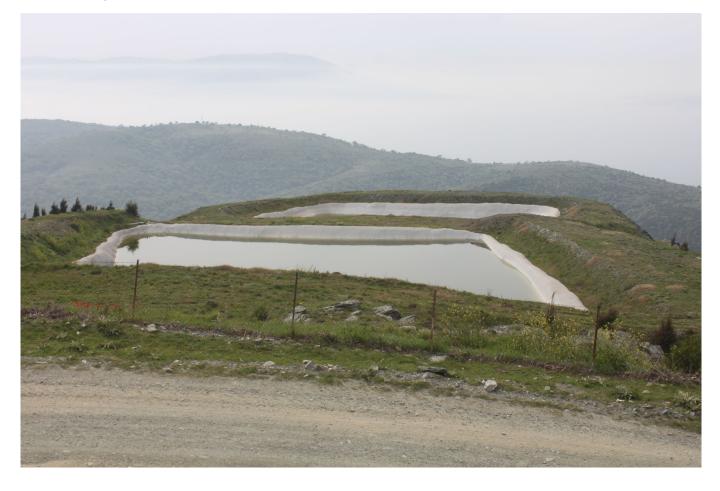

----|
| 5210 Arborescent matorral with Juniperus spp. | < 5                        |
|                                               |                            |
| Veretation turner                             |                            |
| Vegetation types                              |                            |
|                                               | Coverage (%)               |
| Vegetation types<br>Vegetation type<br>Other  | <b>Coverage (%)</b><br>< 5 |

### **Species**

| Flora              |           |           |  |
|--------------------|-----------|-----------|--|
| Species            | Dominance | Reference |  |
| Crataegus monogyna | Present   |           |  |
| Salix sp.          |           |           |  |

#### References

# **Representative Image & Map**