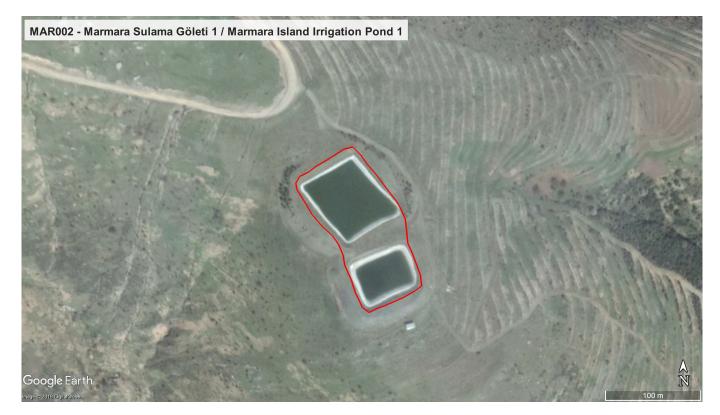

--|
| 5210 Arborescent matorral with Juniperus spp. | < 5                        |
|                                               |                            |
| Veretation turner                             |                            |
| Vegetation types                              |                            |
|                                               | Coverage (%)               |
| Vegetation types<br>Vegetation type<br>Other  | <b>Coverage (%)</b><br>< 5 |

### **Species**

| Flora              |           |           |  |
|--------------------|-----------|-----------|--|
| Species            | Dominance | Reference |  |
| Crataegus monogyna | Present   |           |  |
| Salix sp.          |           |           |  |

#### References

# **Representative Image & Map**