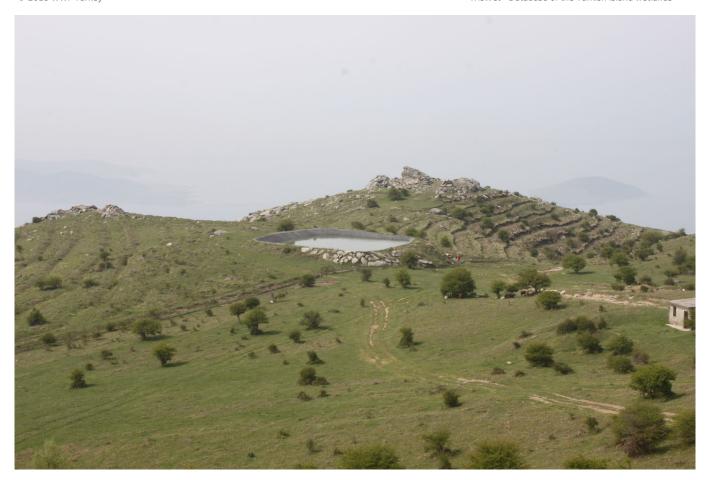

# **TR221MAR003 - Marmara Irrigation Pond 2**

### **General information**

|      | rmation    |
|------|------------|
| <br> | IIIIMEIOII |

| Wetland location:                            | Inland                         |
|----------------------------------------------|--------------------------------|
| Wetland type:                                | Concrete reservoir             |
| Natural / Artificial:                        | Artificial                     |
| Area (Ha):                                   | 0.1                            |
| Hydrological interaction with other wetland: | No -                           |
| Water salinity:                              | Fresh (< 0.5 g/l)              |
| Fresh water entry:                           | Other                          |
| Surface water runoff:                        | Outflow controlled by pipeline |
| Open water area (%):                         | > 95                           |
| Hydroperiod:                                 | Permanent                      |

#### **Geographic information**

| Province:            | Balikesir                 |
|----------------------|---------------------------|
| Municipality:        | Marmara Adalar            |
| Island:              | Marmara                   |
| Coordinates (WGS84): | 27.581916 E - 40.605123 N |