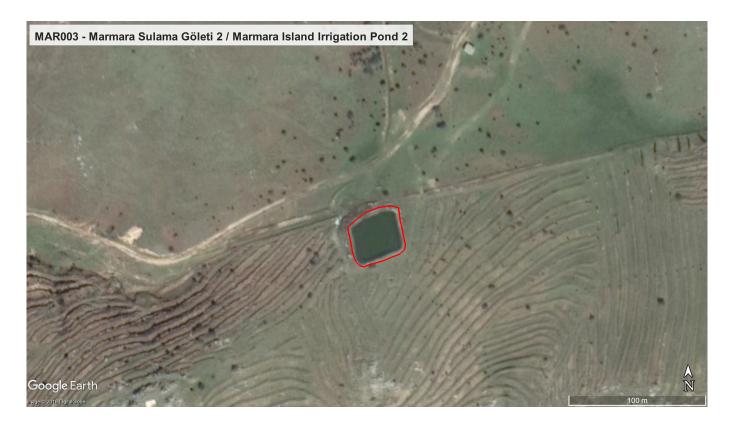

# **TR221MAR003 - Marmara Irrigation Pond 2**

### **General information**

|      | rmation    |
|------|------------|
| <br> | IIIIMEIOII |

| Wetland location:                            | Inland                         |
|----------------------------------------------|--------------------------------|
| Wetland type:                                | Concrete reservoir             |
| Natural / Artificial:                        | Artificial                     |
| Area (Ha):                                   | 0.1                            |
| Hydrological interaction with other wetland: | No -                           |
| Water salinity:                              | Fresh (< 0.5 g/l)              |
| Fresh water entry:                           | Other                          |
| Surface water runoff:                        | Outflow controlled by pipeline |
| Open water area (%):                         | > 95                           |
| Hydroperiod:                                 | Permanent                      |

#### **Geographic information**

| Province:            | Balikesir                 |
|----------------------|---------------------------|
| Municipality:        | Marmara Adalar            |
| Island:              | Marmara                   |
| Coordinates (WGS84): | 27.581916 E - 40.605123 N |