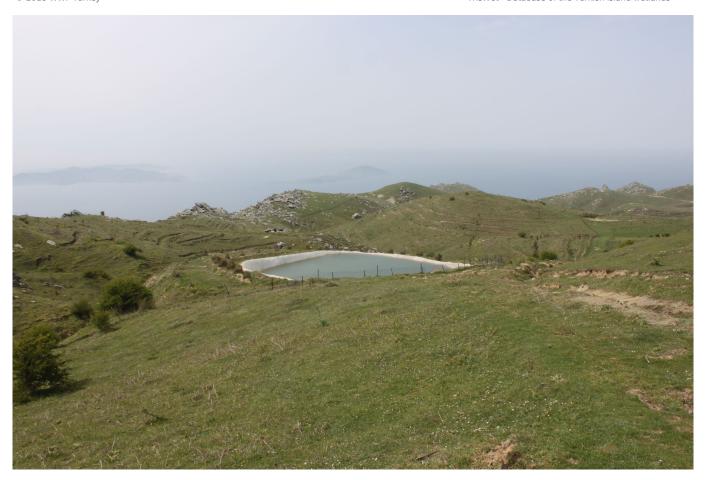

### **General information**

| n |
|---|
|   |
| ) |

| Wetland location:                            | Inland                         |
|----------------------------------------------|--------------------------------|
| Wetland type:                                | Concrete reservoir             |
| Natural / Artificial:                        | Artificial                     |
| Area (Ha):                                   | 0.1                            |
| Hydrological interaction with other wetland: | No -                           |
| Water salinity:                              | Fresh (< 0.5 g/l)              |
| Fresh water entry:                           | Other                          |
| Surface water runoff:                        | Outflow controlled by pipeline |
| Open water area (%):                         | > 95                           |
| Hydroperiod:                                 | Permanent                      |

#### **Geographic information**

| Province:            | Balikesir                 |
|----------------------|---------------------------|
| Municipality:        | Marmara Adalar            |
| Island:              | Marmara                   |
| Coordinates (WGS84): | 27.576148 E - 40.604717 N |