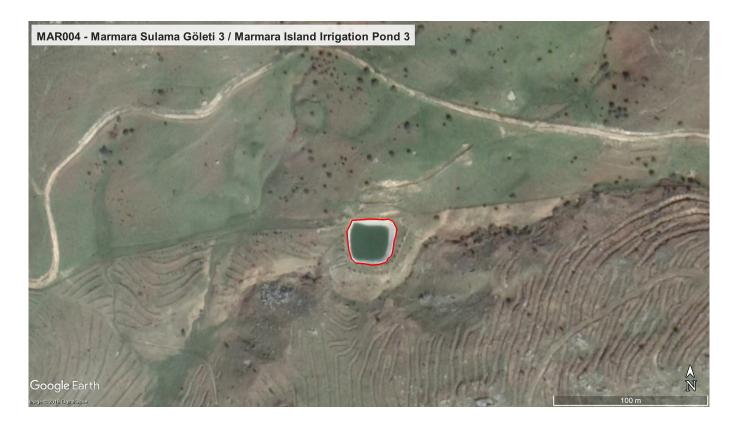

### **General information**

| n |
|---|
|   |
| ) |

| Wetland location:                            | Inland                         |
|----------------------------------------------|--------------------------------|
| Wetland type:                                | Concrete reservoir             |
| Natural / Artificial:                        | Artificial                     |
| Area (Ha):                                   | 0.1                            |
| Hydrological interaction with other wetland: | No -                           |
| Water salinity:                              | Fresh (< 0.5 g/l)              |
| Fresh water entry:                           | Other                          |
| Surface water runoff:                        | Outflow controlled by pipeline |
| Open water area (%):                         | > 95                           |
| Hydroperiod:                                 | Permanent                      |

#### **Geographic information**

| Province:            | Balikesir                 |
|----------------------|---------------------------|
| Municipality:        | Marmara Adalar            |
| Island:              | Marmara                   |
| Coordinates (WGS84): | 27.576148 E - 40.604717 N |