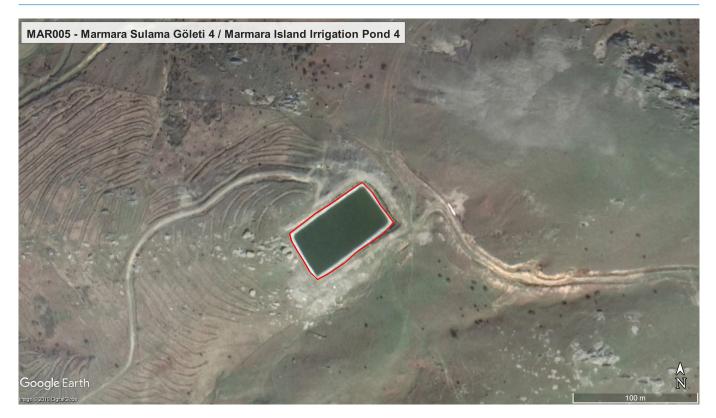

| Marmara Adalar<br>Marmara                              |
| Municipality:<br>Island:<br>Coordinates (WGS84):<br>Biological significance                             | Marmara Adalar<br>Marmara<br>27.571970 E - 40.607770 N |
| Municipality:<br>Island:<br>Coordinates (WGS84):<br>Biological significance<br>Biological significance: | Marmara Adalar<br>Marmara<br>27.571970 E - 40.607770 N |
| Municipality:<br>Island:<br>Coordinates (WGS84):<br>Biological significance                             | Marmara Adalar<br>Marmara<br>27.571970 E - 40.607770 N |

Unknown

### **Protection statuses & other designations**

## **Ecosystem Services, Activities & Impacts**

# **Habitats & Vegetation**

### **Species**

### References

## **Representative Image & Map**