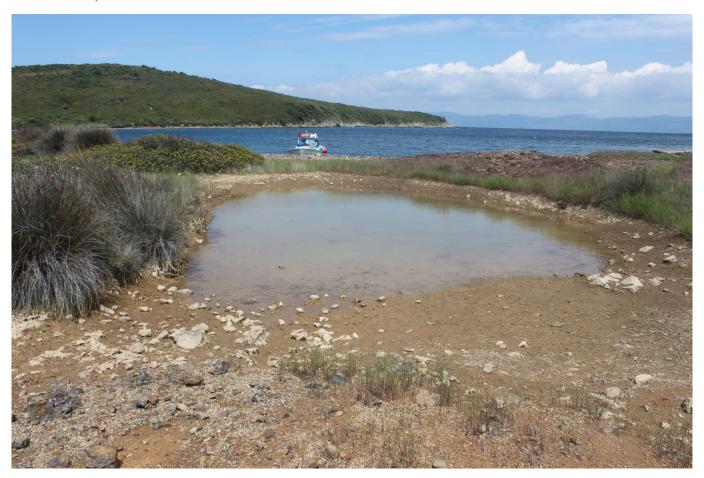

### **Description**

Located on the eastern coast of Maden Island at Ayvalık Municipality, the small wetland is fed by the precipitation and a small stream. The same stream also feeds AYV009. Next to the wetland is an old minery building and the depression area of the wetland might have been formed by humans. Affects of grazing are visible around the site. 1410 Mediterranean salt meadows (Juncetalia maritimi) is the habitat type recorded. The pond is also a breeding site for Odonats.

#### **General information**

| Wetland location:                                                           | Marine/Coastal           |
|-----------------------------------------------------------------------------|--------------------------|
| Wetland type:                                                               | Seasonal freshwater pond |
| Natural / Artificial:                                                       | Natural                  |
| Area (Ha):                                                                  | 0.5                      |
| Hydrological interaction with other wetland:                                | Yes - AYV009             |
| Water salinity:                                                             | Fresh (< 0.5 g/l)        |
| Open water area (%):                                                        | 5 - 25                   |
| Hydroperiod:                                                                | Unknown                  |
| Geographic information                                                      |                          |
|                                                                             | Balikesir                |
| Geographic information                                                      | Balikesir<br>Ayvalik     |
| Geographic information Province:                                            |                          |
| Geographic information Province: Municipality:                              | Ayvalik                  |
| Geographic information Province: Municipality: Island:                      | Ayvalik<br>Maden         |
| Geographic information Province: Municipality: Island: Coordinates (WGS84): | Ayvalik<br>Maden         |
| Geographic information Province: Municipality: Island:                      | Ayvalik<br>Maden         |