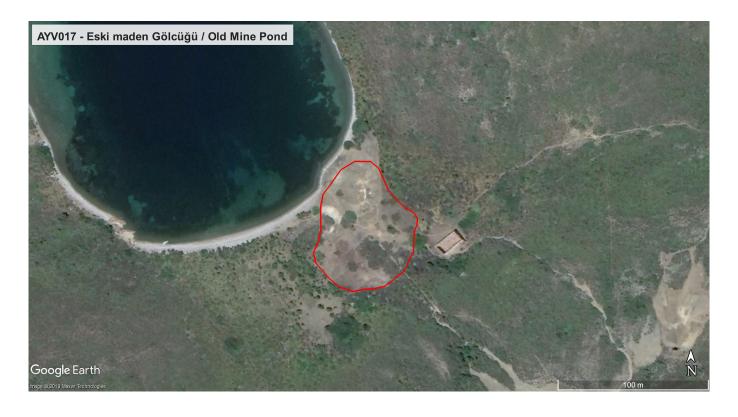

### **Description**

Located on the eastern coast of Maden Island at Ayvalık Municipality, the small wetland is fed by the precipitation and a small stream. The same stream also feeds AYV009. Next to the wetland is an old minery building and the depression area of the wetland might have been formed by humans. Affects of grazing are visible around the site. 1410 Mediterranean salt meadows (Juncetalia maritimi) is the habitat type recorded. The pond is also a breeding site for Odonats.

#### **General information**

| Wetland location:                                                           | Marine/Coastal           |
|-----------------------------------------------------------------------------|--------------------------|
| Wetland type:                                                               | Seasonal freshwater pond |
| Natural / Artificial:                                                       | Natural                  |
| Area (Ha):                                                                  | 0.5                      |
| Hydrological interaction with other wetland:                                | Yes - AYV009             |
| Water salinity:                                                             | Fresh (< 0.5 g/l)        |
| Open water area (%):                                                        | 5 - 25                   |
| Hydroperiod:                                                                | Unknown                  |
| Geographic information                                                      |                          |
|                                                                             | Balikesir                |
| Geographic information                                                      | Balikesir<br>Ayvalik     |
| Geographic information Province:                                            |                          |
| Geographic information Province: Municipality:                              | Ayvalik                  |
| Geographic information Province: Municipality: Island:                      | Ayvalik<br>Maden         |
| Geographic information Province: Municipality: Island: Coordinates (WGS84): | Ayvalik<br>Maden         |
| Geographic information Province: Municipality: Island:                      | Ayvalik<br>Maden         |